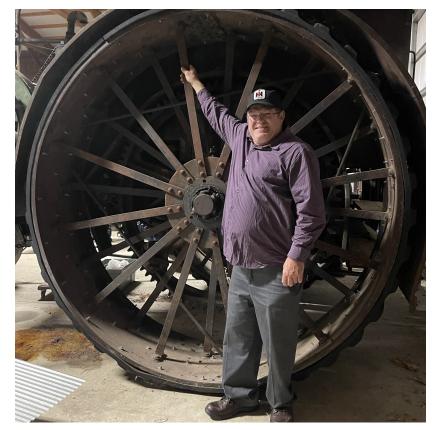

Russell also thanked Lee McDurmont for volunteering to run for president.

Then Don Taylor gave us some directions to Renner Stock Farm. There are four buildings, with antiques in a loft, a country store, many wagons including a Studebaker, many John Deere (and others) tractors. There is lots of horse drawn farm equipment.