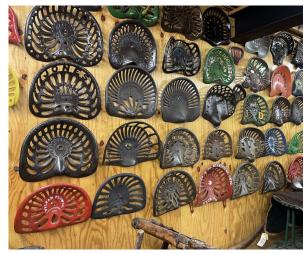

Russell also thanked Lee McDurmont for volunteering to run for president.

Then Don Taylor gave us some directions to Renner Stock Farm. There are four buildings, with antiques in a loft, a country store, many wagons including a Studebaker, many John Deere (and others) tractors. There is lots of horse drawn farm equipment.