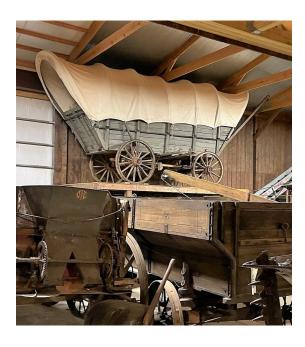

Russell also thanked Lee McDurmont for volunteering to run for president.

Then Don Taylor gave us some directions to Renner Stock Farm. There are four buildings, with antiques in a loft, a country store, many wagons including a Studebaker, many John Deere (and others) tractors. There is lots of horse drawn farm equipment.