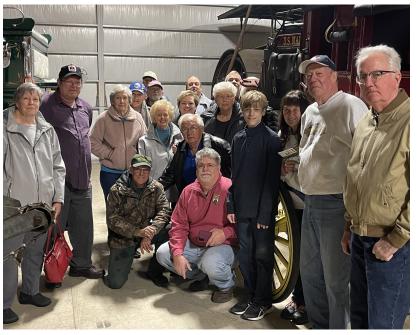

### **November 21th Club Meeting**

(Minutes by Gayle Roark, Photos by Peggie Crawford and Gayle Roark)

Meeting minutes 11/21/2021 at Eckert's in Illinois

Attendees:

Diane and Mike Huber, Don and Rosie Taylor, Russell and Gayle Roark

Quick family (Thomas, Cayden, Richard), Howard and Peggy Crawford

Jan and Dave Conrad, Charlie Walters, Lee and Laura McDurmont

Bruse and Theresa Williams, John Schmidt

Russell thanked everyone for attending. He thanked Dr. Quick, his son and father for attending as guests. He thanked Don and Rosie Taylor who hosted the meeting and made all the arrangements.