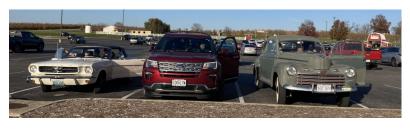

Lee drove his 46 coupe with a new engine. Dr. Quick drove a 65 Mustang.

While we met Laura McDurmont booked the Walnut Grill for January!

Hosts
Rosie and
Don Taylor