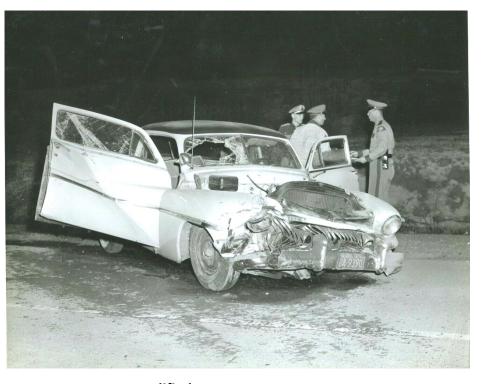

### **CLUB OFFICERS**

**PRESIDENT:** 

**George Ball** 

**VICE PRESIDENT:** 

**Russell Roark** 

**TREASURER:** 

**Theresa Williams** 

**RECORDING SECRETARY:** 

**Gayle Roark** 

**CORRESPONDING** 

**SECRETARY:** 

**Howard Crawford** 

**NEWSLETTER EDITOR:** 

**Don Rogers** 

### **BOARD MEMBERS:**

**Bonnie Abler 2019-2021** 

**Peggy Crawford** 

2019-2021

**Bruce Williams** 

2021-2023

Mike Huber 2021-2023

**Charlie Walters** 

2020-2022



# EARLY FORD V-8 CLUB

ON THE ROAD

ST. LOUIS R.G. #124

### December 2021 Volume 36 No. 12

### **INSIDE THIS ISSUE**

Page 2: Editor's Page

Page 3 & 4: November Meeting Report

Page 5: 2022 Annual Dues pg 1

Page 6: 2022 Annual Dues pg. 2

Page 7: December Meeting Notice

Page 8: Birthdays & Anniversaries



**Modified 51 Mercury Monterey** 

### Editor's Page

- Don't Forget This months meeting hosted by George on Dec. 19th at the Wildwood Pub and Grill.
- Pay special attention to the enclosed Membership form for 2022 and get those dues in on time so you won't be left out of the roster.
- Also don't forget to vote for next years officers. While there may only be one candidate for each office, our future officers would like to have your vote of confidence.

On a personal note: I decided to loan my 1935 Fords to the Ford Foundation Museum in Auburn, IN. With the kind help of long time friend Danny Driskell, we were able to accomplish the task of transporting them there several weeks ago. Then will be on loan on a year to year basis.





### **November 21th Club Meeting**

(Minutes by Gayle R