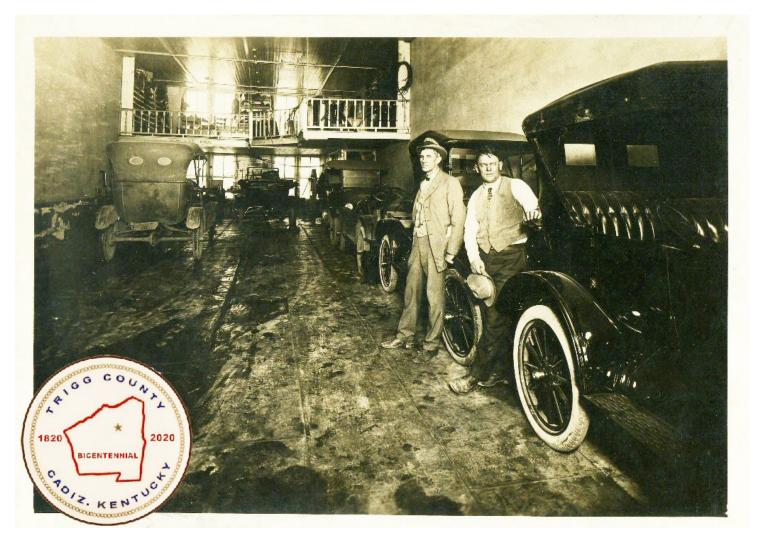

# **Blast From The Past !!**

Ford Dealer Cadiz. KY (1926)

By Jim Gosnell

Hello Don, Attached is a photo of the Ford dealership here in Cadiz, KY. I think I read it was in 1926. Also the article in the local newspaper. Notice the floor in the showroom, I don't think that would pass muster today. The building still stands and is home to an antique shop today.

## Jim