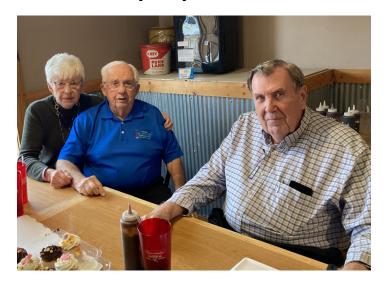

#### **Photos by Gayle Roark**

Today Bruce Williams called upon members to volunteer for offices. We received a thank you note from Ray Aumann's wife. He had a 32 Ford, and passed away. A donation from the club was sent to the Department of Conservation in his honor.

# **November Meeting Photos**

by Gayle Roark