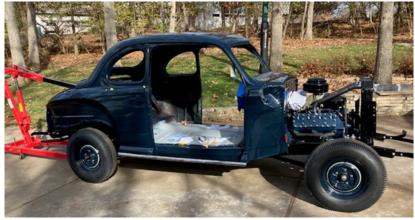

### **Bruce's Mercury Update**

Saturday, November 25<sup>th</sup> was a big milestone in the restoration of my '46 Mercury... it was "body drop day". The body was removed from the frame on August 9, 2022, so in about 15 months, I restored the chassis and finished body and paint work on the body shell. Much

work remains on fenders, hood, etc., but by late Spring '24, those pieces will be finished and painted for installation.

I had a crew of installers to do the heavy lifting...
Dave & Drew Kerperien, Dave's friend Brett (another old Ford enthusiast), Lee McDermont, my friend Steve Meyer, my son Joe, and Theresa. With a crew of six lifters and Theresa pushing the chassis under the body, the whole process was completed in under 5 minutes. Now some additional assembly work can move forward during the winter months. Thanks again to a great group of folks who were there when needed!