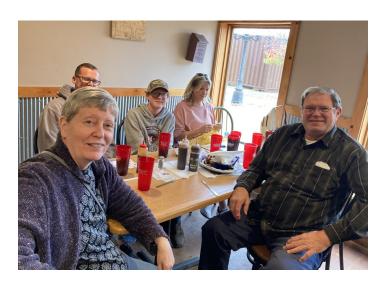

#### **Photos by Gayle Roark**

Today Bruce Williams called upon members to volunteer for offices. We received a thank you note from Ray Aumann's wife. He had a 32 Ford, and passed away. A donation from the club was sent to the Department of Conservation in his honor.

# **November Meeting Photos**

by Gayle Roark