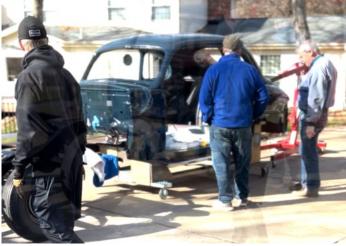

### **Bruce's Mercury Update**

Saturday, November 25<sup>th</sup> was a big milestone in the restoration of my '46 Mercury... it was "body drop day". The body was removed from the frame on August 9, 2022, so in about 15 months, I restored the chassis and finished body and paint work on the body shell. Much

work remains on fenders, hood, etc., but by late Spring '24, those pieces will be finished and painted for installation.

I had a crew of installers to do the heavy lifting...
Dave & Drew Kerperien, Dave's friend Brett (another old Ford enthusiast), Lee McDermont, my friend Steve Meyer, my son Joe, and Theresa. With a crew of six lifters and Theresa pushing the chassis under the body, the whole process was completed in under 5 minutes. Now some additional assembly work can move forward during the winter months. Thanks again to a great group of folks who were there when needed!