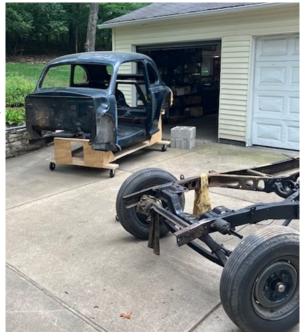

### **Bruce's Mercury Update**

Saturday, November 25<sup>th</sup> was a big milestone in the restoration of my '46 Mercury... it was "body drop day". The body was removed from the frame on August 9, 2022, so in about 15 months, I restored the chassis and finished body and paint work on the body shell. Much

work remains on fenders, hood, etc., but by late Spring '24, those pieces will be finished and painted for installation.

I had a crew of installers to do the heavy lifting...
Dave & Drew Kerperien, Dave's friend Brett (another old Ford enthusiast), Lee McDermont, my friend Steve Meyer, my son Joe, and Theresa. With a crew of six lifters and Theresa pushing the chassis under the body, the whole process was completed in under 5 minutes. Now some additional assembly work can move forward during the winter months. Thanks again to a great group of folks who were there when needed!