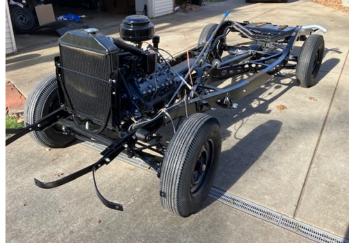

### **Bruce's Mercury Update**

Saturday, November 25<sup>th</sup> was a big milestone in the restoration of my '46 Mercury... it was "body drop day". The body was removed from the frame on August 9, 2022, so in about 15 months, I restored the chassis and finished body and paint work on the body shell. Much

work remains on fenders, hood, etc., but by late Spring '24, those pieces will be finished and painted for installation.

I had a crew of installers to do the heavy lifting...
Dave & Drew Kerperien, Dave's friend Brett (another old Ford enthusiast), Lee McDermont, my friend Steve Meyer, my son Joe, and Theresa. With a crew of six lifters and Theresa pushing the chassis under the body, the whole process was completed in under 5 minutes. Now some additional assembly work can move forward during the winter months. Thanks again to a great group of folks who were there when needed!